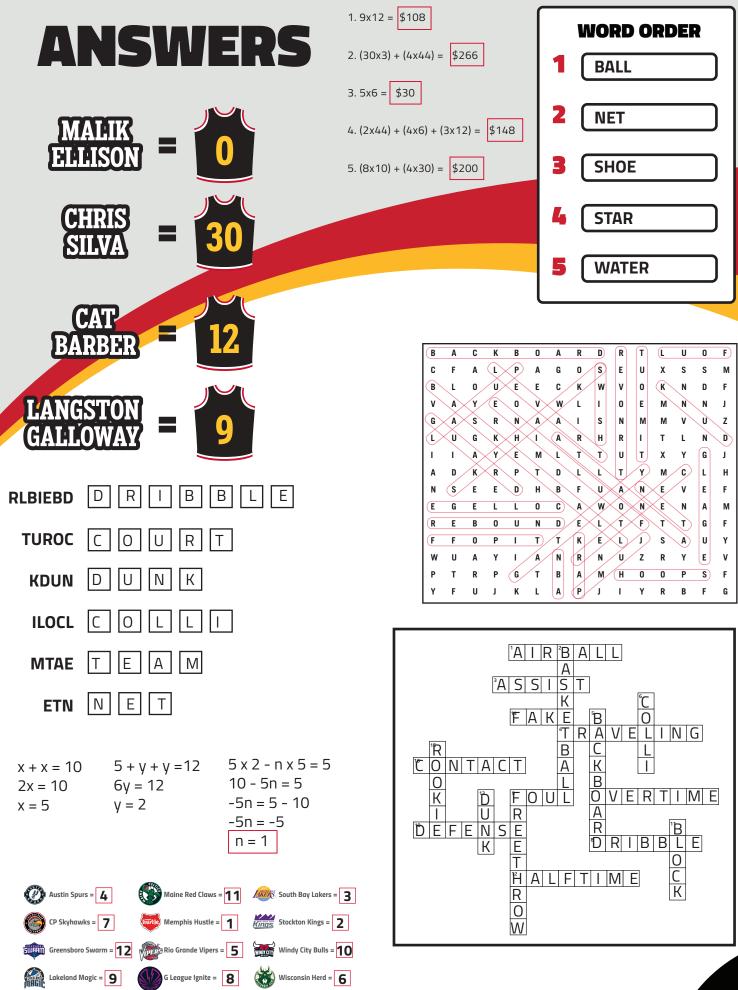

## ALPHABETICAL ORDER

WRITE THE IMAGES IN THE CORRECT ORDER

#### LEARN YOUR LETTERS OR PRACTICE CURSIVE

- <u>--</u> tin and the second s -7 17 \_\_\_\_\_ R T Е R 0 G Е Κ (F 他 (A) S Κ Κ S Y Н А W

## **COUNT 'EM UP**

COUNT EACH SET OF BASKETBALLS AND WRITE THE CORRECT NUMBER

#### FOLLOW THE SHOE LACES TO FIGURE OUT THE JERSEY NUMBER OF EACH PLAYER

### **SCRAMBLED UP**

FIGURE OUT THE WORDS THAT COLLI SCRAMBLED UP

**MAP IT OUT** 

#### WHERE ARE THESE G-LEAGUE TEAMS LOCATED?

### HELP COLLI CALCULATE THE TOTALS

|         | GEAR       | PRICE |  |  |
|---------|------------|-------|--|--|
|         | JERSEY     | \$44  |  |  |
|         | SHORTS     | \$30  |  |  |
| COLLEGE | BASKETBALL | \$12  |  |  |
| PARK    | SOCKS      | \$10  |  |  |
|         | SWEATBAND  | \$6   |  |  |

USE THE CHART ABOVE TO ANSWER THE FOLLOWING QUESTIONS:

1. IF COLLI BUYS 9 BASKETBALLS WHAT IS HIS TOTAL?

2. IF COLLI BUYS 3 PAIRS OF SHORTS AND 4 JERSEYS WHAT IS HIS TOTAL?

3. IF COLLI BUYS 5 SWEATBANDS WHAT IS HIS TOTAL?

4. IF COLLI BUYS 2 JERSEYS, 4 SWEATBANDS, AND 3 BASKETBALLS WHAT IS HIS TOTAL?

5. IF COLLI BUYS 8 PAIRS OF SOCKS AND 4 PAIRS OF SHORTS WHAT IS HIS TOTAL?

MEET THE TEAM

#### DO YOU KNOW ALL OF OUR PLAYERS?

GIORGI BEZHANISHVILI #13

ARMONI BROOKS #12

DONOVAN WILLIAMS #4

Grade Level

06

Grade Level

08

MALIK ELLISON #0

TYSON ETIENNE #11

TRENT FOREST #2

TYRESE MARTIN #22

LANGSTON GALLOWAY #9

CHRIS SILVA #30

DAVION WARREN #3

BRANDON WILLIAMS #5

CAT BARBER #1

### WORD SEARCH

#### FIND COLLI'S FAVORITE BASKETBALL WORDS

|        | ATLAN  | ATA        | D      | UNK       |        | G LI   | EAGUE  |          | NBA     |          | <u>-</u> | 5WISH  |        |        |
|--------|--------|------------|--------|-----------|--------|--------|--------|----------|---------|----------|----------|--------|--------|--------|
|        | BACK   | BOARD      | F      | OUL       |        | GUA    | \RD    |          | NET     |          | ٦        | ΓΙΜΕΟΙ | JT     |        |
|        | BASKI  | BASKETBALL |        | FOUL LINE |        | HO     | HOOPS  |          | PARK    |          | TIPOFF   |        |        |        |
|        | CENT   | CENTER     |        | GATEWAY   |        | JUMP   |        |          | REBOUND |          | TRAVEL   |        |        |        |
|        | COLLE  | EGE        | G      | GEORGIA   |        | LAYUP  |        | SKYHAWKS |         | TURNOVER |          |        |        |        |
|        |        |            | 17     |           |        |        |        |          |         |          |          |        |        |        |
| B<br>C | A<br>F | C<br>A     | K<br>L | B<br>P    | O<br>A | A<br>G | R<br>O | D<br>S   | R<br>E  | T<br>U   | L<br>X   | U<br>S | 0<br>S | F<br>M |
| В      | Ľ      | 0          | U      | E         | E      | C      | к      | S<br>W   | L<br>V  | 0        | ĸ        | S<br>N | D      | F      |
| V      | A      | Ŷ          | E      | 0         | V      | w      | L      | I        | 0       | E        | M        | N      | N      | г<br>Ј |
| G      | A      | s          | R      | N         | A      | A      | 1      | s        | N       | M        | M        | V      | U      | ,<br>Z |
| L      | U      | G          | к      | н         | I      | A      | R      | н        | R       | I        | т        | L      | N      | D      |
| -      | I      | A          | Y      | E         | M      | L      | Т      | т        | U       | T        | X        | -<br>Y | G      | J      |
| Α      | D      | к          | R      | Р         | т      | D      | L      | L        | Т       | Y        | М        | С      | L      | Ĥ      |
| N      | S      | Е          | Е      | D         | н      | В      | F      | U        | А       | Ν        | Е        | v      | Е      | F      |
| Е      | G      | Е          | L      | L         | 0      | С      | А      | w        | 0       | Ν        | Е        | N      | А      | М      |
| R      | Е      | В          | 0      | U         | N      | D      | Е      | L        | т       | F        | т        | т      | G      | F      |
| F      | F      | 0          | Ρ      | Т         | т      | т      | К      | Е        | L       | J        | S        | Α      | U      | Y      |
| w      | U      | Α          | Y      | I         | А      | N      | R      | Ν        | U       | Z        | R        | Y      | Е      | v      |
| Ρ      | т      | R          | Ρ      | G         | т      | В      | Α      | М        | н       | 0        | 0        | Ρ      | S      | F      |
| Y      | F      | U          | J      | К         | L      | Α      | Ρ      | J        | I       | Y        | R        | В      | F      | G      |

#### ACROSS

- 1. A shot that misses the backboard, rim, and net entirely
- 3. The act of passing the ball to a teammate who scores
- 4. When a player holding the ball moves one or both their feet illegally
- 7. If the score is tied at the end of regulation play, the game will enter
- into this period 8. The act of bouncing the ball continuously
- 9. A breach of the rules more serious than a violation
- 10. Strategies used to prevent the opposing team from scoring baskets
- 12. The intermission between the 2nd and 3rd quarters of the game
- 14. A deceptive motion to throw the defender off balance
- 16. When a player guards tightly or hits an ooponent

#### DOWN

- 2. The College Park Skyhawks play this sport
- 5. The rectangular piece of wood or fiberglass the rim attaches to
- 6. College Park Skyhawks mascot name
- 9. An unhundered shot made from behind a set line that is awarded from a foul
- 11. When a player deflects the ball to prevent a score
- 13. A method of scoring where the player puts the ball directly in the basket using on or both hands
- 15. A player in their first full season of a sport is called