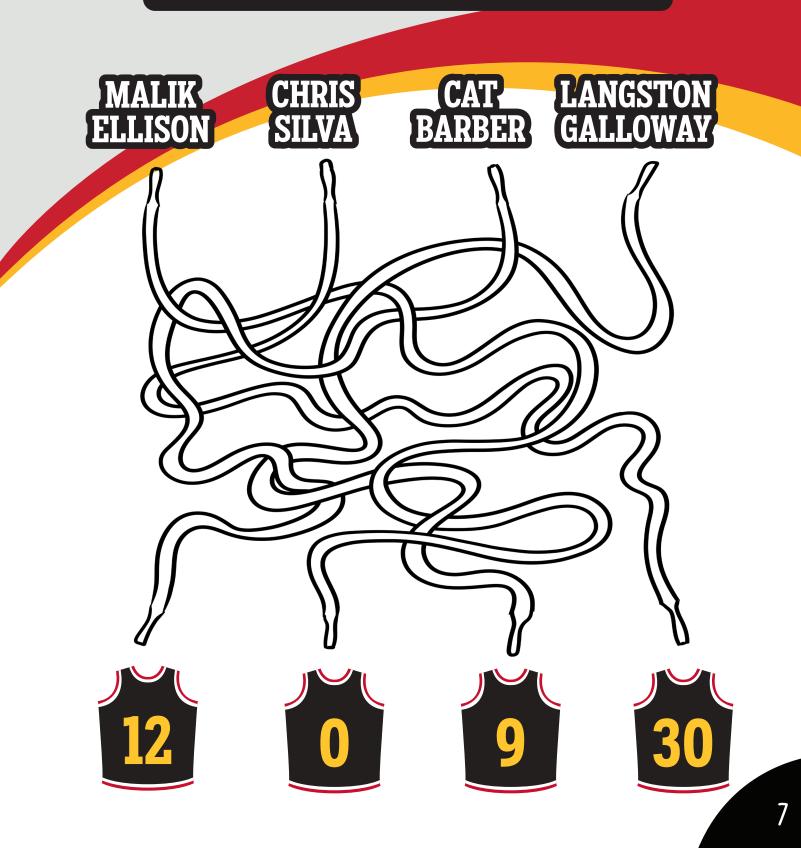

# **EDUCATION** BOOKLET

THIS BOOKLET BELONGS TO

0



## ALPHABETICAL ORDER

WRITE THE IMAGES IN THE CORRECT ORDER







#### HELP COLLI REACH THE END OF THE MAZE





### WRITING

#### LEARN YOUR LETTERS OR PRACTICE CURSIVE

- <u>--</u> tin and the second s -7 17 \_\_\_\_\_ R T Е R 0 G Е Κ (F 他 (A) S Κ Κ S Y Н А W

## **COUNT 'EM UP**



COUNT EACH SET OF BASKETBALLS AND WRITE THE CORRECT NUMBER















#### **BRIGHTEN UP COLLI'S DAY**







#### FOLLOW THE SHOE LACES TO FIGURE OUT THE JERSEY NUMBER OF EACH PLAYER





### **SCRAMBLED UP**

FIGURE OUT THE WORDS THAT COLLI SCRAMBLED UP



**MAP IT OUT** 



#### WHERE ARE THESE G-LEAGUE TEAMS LOCATED?





### **MULTIPLICATION**

### HELP COLLI CALCULATE THE TOTALS

|         | GEAR       | PRICE |  |  |
|---------|------------|-------|--|--|
|         | JERSEY     | \$44  |  |  |
|         | SHORTS     | \$30  |  |  |
| COLLEGE | BASKETBALL | \$12  |  |  |
| PARK    | SOCKS      | \$10  |  |  |
|         | SWEATBAND  | \$6   |  |  |

USE THE CHART ABOVE TO ANSWER THE FOLLOWING QUESTIONS:

1. IF COLLI BUYS 9 BASKETBALLS WHAT IS HIS TOTAL?

2. IF COLLI BUYS 3 PAIRS OF SHORTS AND 4 JERSEYS WHAT IS HIS TOTAL?

3. IF COLLI BUYS 5 SWEATBANDS WHAT IS HIS TOTAL?

4. IF COLLI BUYS 2 JERSEYS, 4 SWEATBANDS, AND 3 BASKETBALLS WHAT IS HIS TOTAL?

5. IF COLLI BUYS