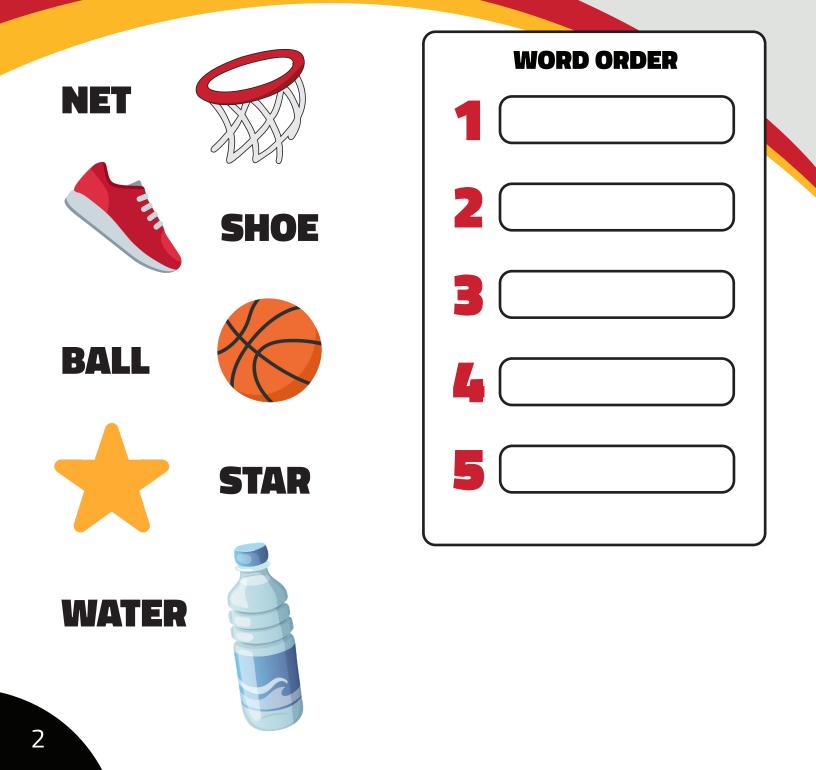

# **EDUCATION** BOOKLET

THIS BOOKLET BELONGS TO

0



## ALPHABETICAL ORDER

WRITE THE IMAGES IN THE CORRECT ORDER







#### HELP COLLI REACH THE END OF THE MAZE





### WRITING

#### LEARN YOUR LETTERS OR PRACTICE CURSIVE

- <u>--</u> tin and the second s -7 17 \_\_\_\_\_ R T Е R 0 G Е Κ (F 他 (A) S Κ Κ S Y Н А W

## **COUNT 'EM UP**



COUNT EACH SET OF BASKETBALLS AND WRITE THE CORRECT NUMBER















#### **BRIGHTEN UP COLLI'S DAY**







#### FOLLOW THE SHOE LACES TO FIGURE OUT THE JERSEY NUMBER OF EACH PLAYER





### **SCRAMBLED UP**

FIGURE OUT THE WORDS THAT COLLI SCRAMBLED UP



**MAP IT OUT** 



#### WHERE ARE THESE G-LEAGUE TEAMS LOCATED?





### **MULTIPLICATION**

### HELP COLLI CALCULATE THE TOTALS

|         | GEAR       | PRICE |  |  |
|---------|------------|-------|--|--|
|         | JERSEY     | \$44  |  |  |
|         | SHORTS     | \$30  |  |  |
| COLLEGE | BASKETBALL |